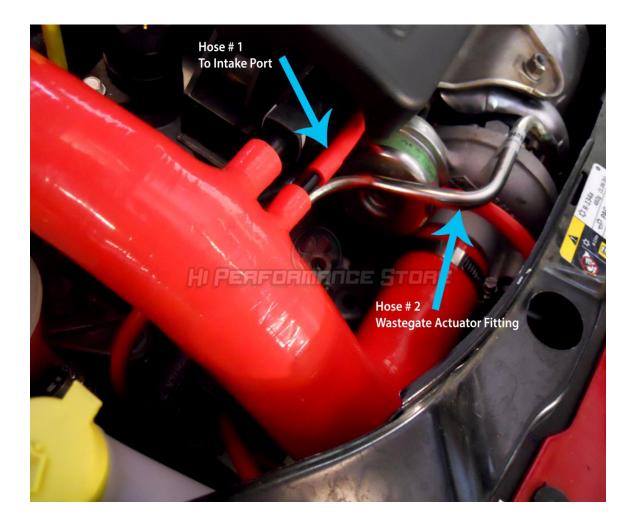

This kit includes five pre-cut pieces. It's pretty simple installation, but this guide will help you!

"#4" is used for crankcase ventilation/intake breather hose and connects to the Abarth airbox.

"#1" goes to the small connection on intake tube to bottom of pressure sensor.

Please contact us with any questions or concerns.

HPSI (Hi Performance Store, Inc)918-760-0668sales@hpsimotorsports.comwww.hiperformancestore-fiat.comwww.hpsimotorsports.com

Hose #2 Forward Facing Fitting on Pressure Sensor to wastegate actuator

Hose #1 Bottom Fitting of Pressure Sensor to intake port