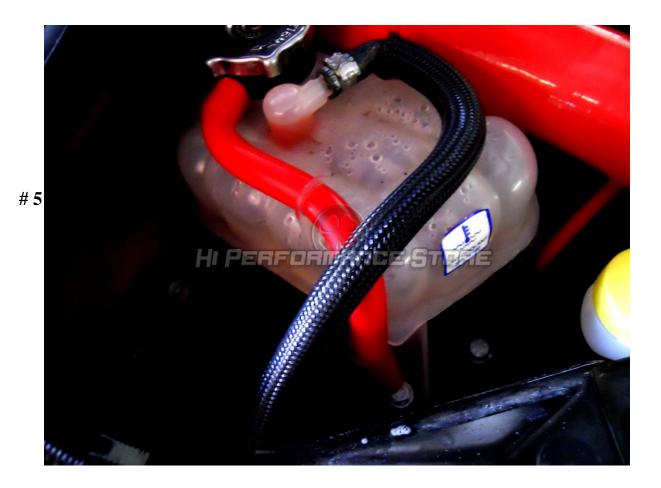

"#2" to lower forward pointing fitting on pressure sensor to waste gate accuator.

"#3" pressure port below turbo inlet to top of pressure sensor.

**"#5"** is only used for the coolant reservoir overflow hose (installation note: wiping the hose with soapy water prior to installation will help it fit through the retaining ring on the reservoir)