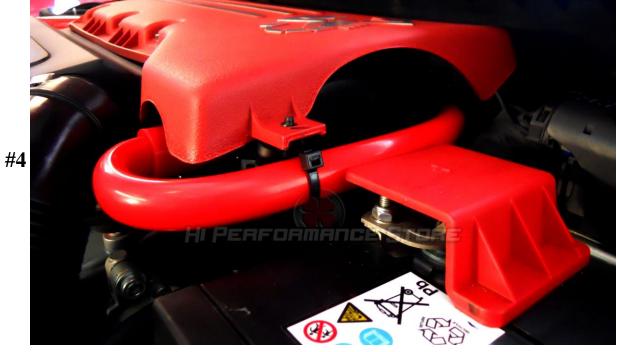

This kit includes five pre-cut pieces. It's pretty simple installation, but this guide will help you!

"#4" is used for crankcase ventilation/intake breather hose and connects to the Abarth airbox.

"#1" goes to the small connection on intake tube to bottom of pressure sensor.