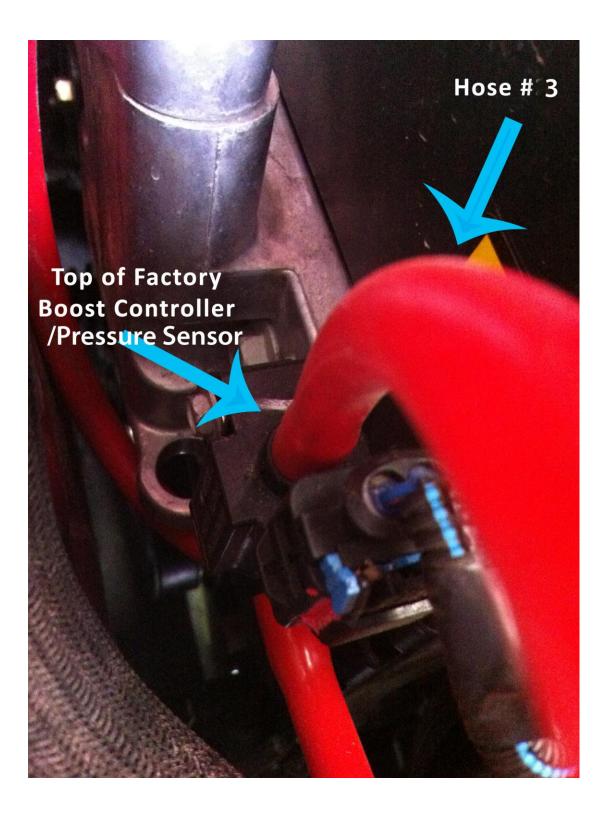

"#2" to lower forward pointing fitting on pressure sensor to waste gate accuator.

"#3" pressure port below turbo inlet to top of pressure sensor.

**"#5"** is only used for the coolant reservoir overflow hose (installation note: wiping the hose with soapy water prior to installation will help it fit through the retaining ring on the reservoir)

## Turbo Inlet Hose 3