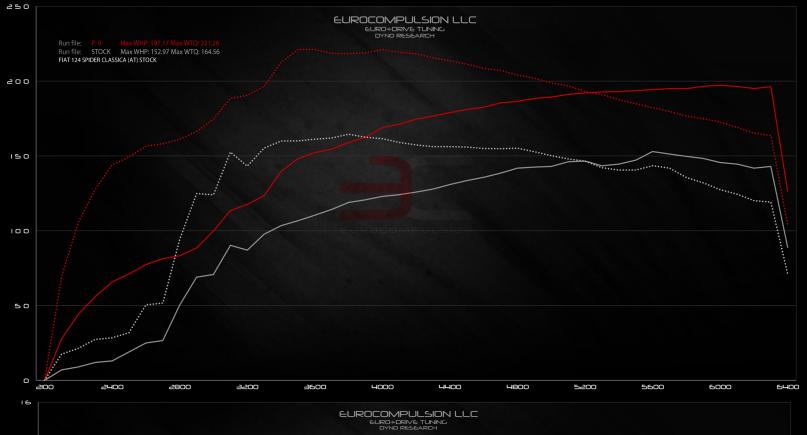

#### STOCK

OUTPUT: (AUTOMATIC TRANS) 152.97 WHP

(MANUAL TRANS)
COMING SOON

### PHASE I

OUTPUT:

(AUTOMATIC TRANS)

152.97 WHP

(MANUAL TRANS)

FEATURES:

+TORQUE management enhanced further to maximize power at higher rpm and higher gear

+THROTTLE booster enhancement

+BOOST optimized at higher levels with new dynamic structure for faster spool up and strong delivery at higher rpm

+FUEL optimized for safe, high rpm power

power

+Increased FUEL EFFICIENCY at Part Throttle and Cruising +Increased Positive Range and Gear Shift Optimization for Automatic trans vehicles