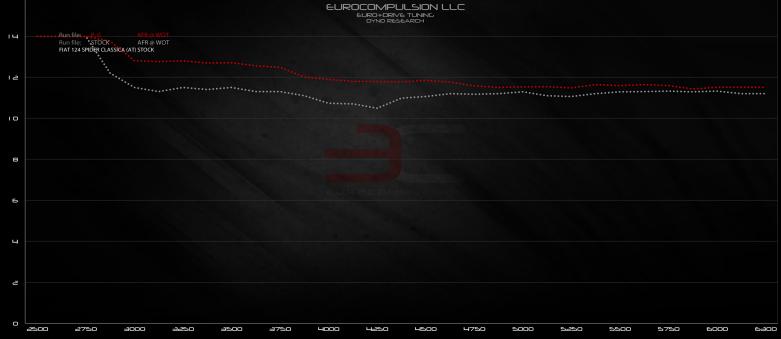

#### STOCK

OUTPUT: (AUTOMATIC TRANS) 152.97 WHP

(MANUAL TRANS)
COMING SOON

### PHASE I

OUTPUT:

(AUTOMATIC TRANS)

152.97 WHP

(MANUAL TRANS)

FEATURES:

+TORQUE management enhanced further to maximize power at higher rpm and higher gear

+THROTTLE booster enhancement

+BOOST optimized at higher levels with new dynamic structure for faster spool up and strong delivery at higher rpm

+FUEL optimized for safe, high rpm power

power

+Increased FUEL EFFICIENCY at Part Throttle and Cruising +Increased Positive Range and Gear Shift Optimization for Automatic trans vehicles