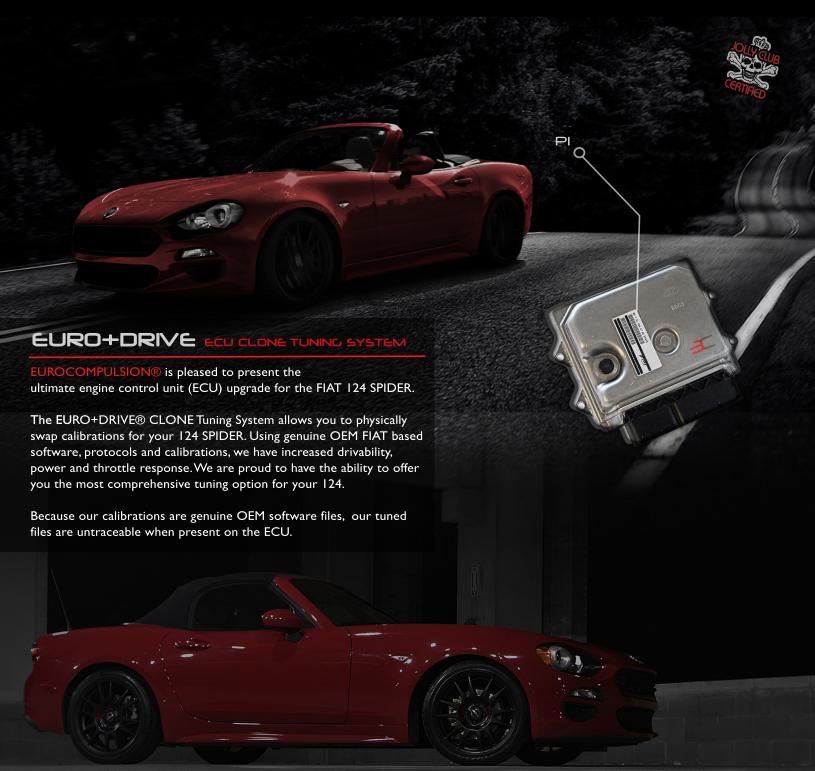

# **EURO+DRIVE FEATURES**

- + Custom calibrated, Designed ON and FOR the 124 SPIDER
- Linear, consistent, smooth, & unparalleled power delivery
- + Calibrations retain OEM logic, functions, and all safety systems
- + Calibrations untraceable with no footprints
- Custom calibrations and octane specific maps available
   (additional fees may apply)
- + Available for US SPEC & EURO/AUS SPEC vehicles
- + Exclusive calibrations for both Al and MI equipped vehicles

FURO+DRIVE® CLONE FCU INSTALL ATION: 5 min

SIMPLE USER INSTALLATION

USE OF CENUINE DEM SOFTWARE, MAPS, AND PROTOCOLS

CALIBRATIONS WILL OPTIMIZE POWER, DRIVE-ABILITY, AND EFFICIENCY

CALIBRATIONS DESIGNED FOR EXISTING HARDWARE COMPATIBIILITY, AS WELL AS FUTURE UPGRADES