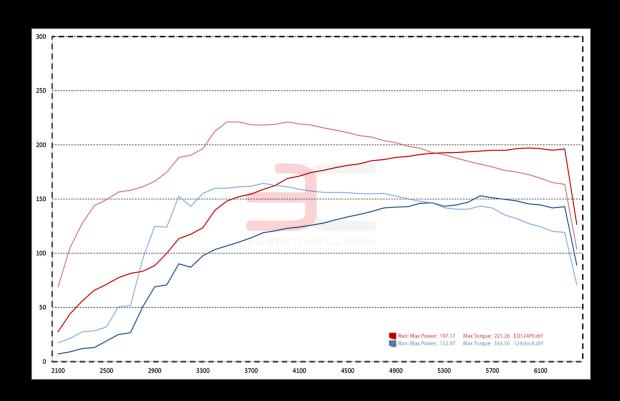

#### STOCK

OUTPUT: (AUTOMATIC TRANS) 152.97 WHP

(MANUAL TRANS)
COMING SOON

### PHASE I

OUTPUT:

(AUTOMATIC TRANS)

152.97 WHP

(MANUAL TRANS)

FEATURES:

+TORQUE management enhanced further to maximize power at higher rpm and higher gear

+THROTTLE booster enhancement

+BOOST optimized at higher levels with new dynamic structure for faster spool up and strong delivery at higher rpm

+FUEL optimized for safe, high rpm power

power

+Increased FUEL EFFICIENCY at Part Throttle and Cruising +Increased Positive Range and Gear Shift Optimization for Automatic trans vehicles