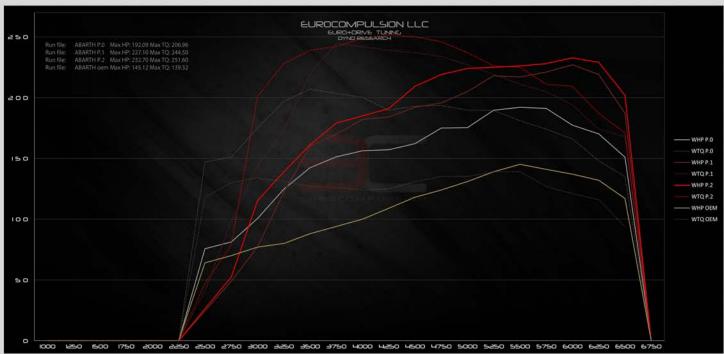

#### **OUTPUT:**

1<mark>92.09 WHP @5400rp</mark>m 2<mark>06.96 WTQ @3600rp</mark>m

#### OUTPUT:

227.10 WHP @6000rpm (V2.1 Intake) 244.50 WTQ @3800rpm

#### **OUTPUT:**

232.50 WHP @6100rpm (*V4.1 Intake*) 251.60 WTQ @4250rpm