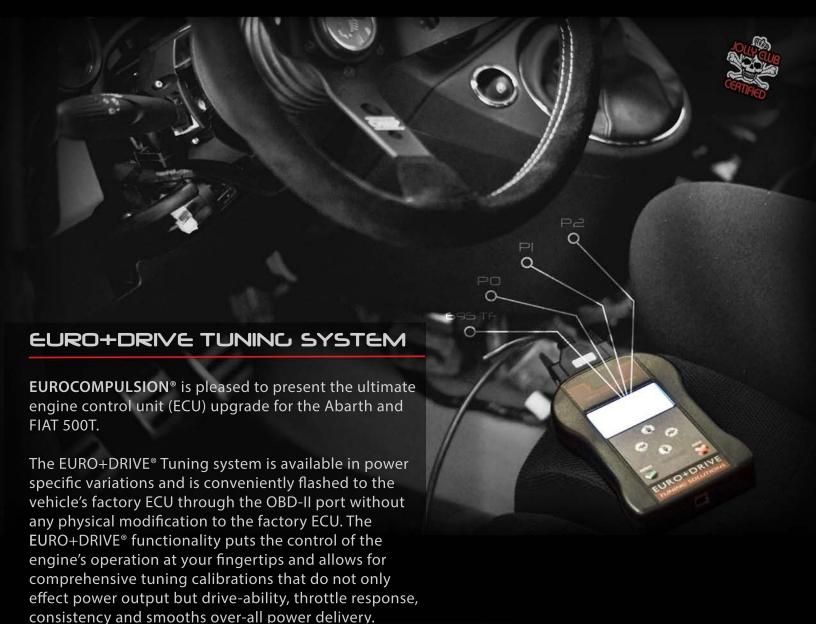

# **EURO+DRIVE FEATURES**

- + Custom calibrated to your ECU specific file
- Linear, consistent, smooth, & unparalleled power delivery
- + Calibrations retain OEM logic, functions, and all safety systems
- + Flashing procedure is easy, safe and protects against incomplete/in compatible flashes
- I Fach map is optimized for your specific modifications
- + No physical removal of ECU is required
- + Custom calibrations and octane specific maps available (additional fees may apply)

EURO+DRIVE® Operation Times: Read (25 MIN.) Write (40-55 MIN.

INCLUDING NUMEROUS PODIUM FINISHES

SIMPLE USER INTERFACE 0-

5 MAP STORAGE FOR QUICK MAP SWITCHING

USE OF CENUINE OEM SOFTWARE, MAPS, AND PROTOCOLS

FULL CONTROL OVER ALL ENGINE PARAMETERS BY UTILIZING TRUE FACTORY CALIBRATIONS

SH TUNING

EURO+DRIVE FIAT 500T/ ABARTH PHASE 0 - 2