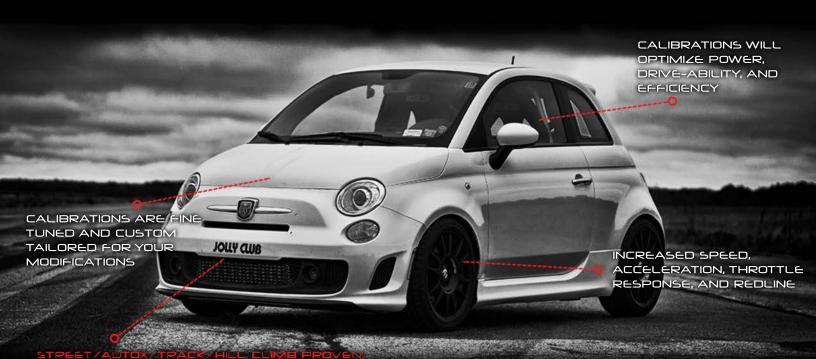

#### FEATURES:

- TORQUE management enhanced to allow for more consistent power delivery
- **+**THROTTLE booster enhancement
- +BOOST increased and optimized at safe levels to maintain consistent and strong delivery, while keeping turbo efficiency and longevity
- +FUEL optimized to safer mixtures for knock protection and improved power without sacrificing fuel economy or catalytic converter life
- +OEM QUALITY PERFORMANCE all aspects of drivability improved, in both NON Sport and Sport Modes.

## RECOMMENDED BOLT-ON MODIFICATIONS

EURO+DRIVE clients are free to use any modifications they choose on their vehicle. All of our calibrations are made based on your schematic. However, we do recommend certain parts to fully maximize the benefits from your mapping, as we have optimized them in house with our designs:

-EC V2.1, V3, and V4.1 Air Induction Systems -EC Front Mount Intercooler -Neu-F P-Flo Intake - El Gato Engineering Exhaust

We have the ability to also perform custom tunes, review datalogging, big turbo mapping, and larger injector mapping (additional fees may apply)