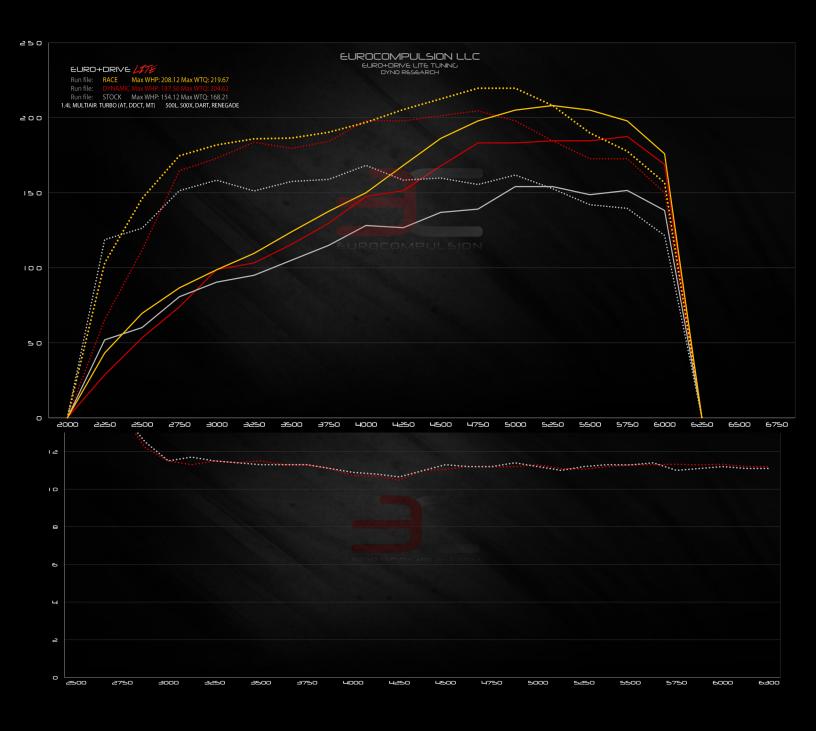

## STOCK

OUTPUT: 154.12 WHP 168.21 WTQ

# DYNAMIC

OUTPUT: 187.50 WHP 204.62 WTO

## RACE

OUTPUT: 208.12 WHP 219.67 WTQ

## DYNO DATABASE

EURO+DRIVE LITE 500L 500X DART RENEGADE

EURO+DRIVE LITE 500L 500X DART RENEGADE

-Reported wheel figures measured on DynoJet Dynamometer and calculated Road dyno with a US Spec 2015 FIAT 500L/500X (DDCT), using STD correction and a performing of multiple runs. Results will vary depending upon environmental conditions, vehicle, transmission, vehicle health, operating conditions, temperatures, fuel grade, dyno type, dyno setup, and other modifications.