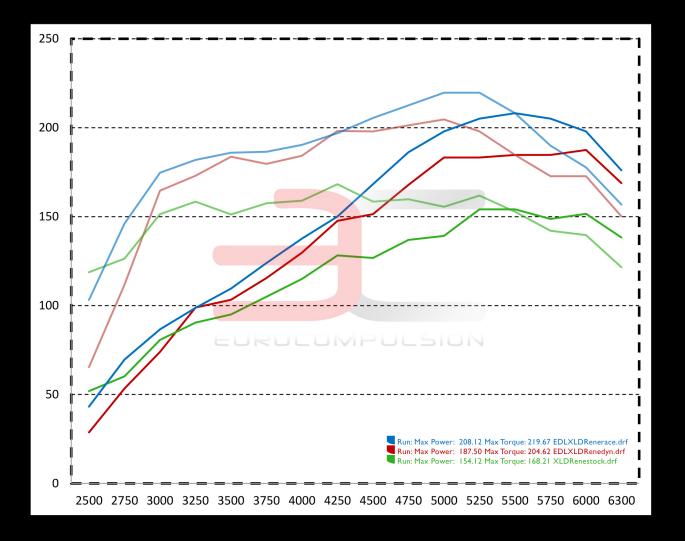

## STOCK

OUTPUT: 154.12 WHP 168.21 WTQ

# DYNAMIC

OUTPUT: 187.50 WHP 204.62 WTO

## RACE

OUTPUT: 208.12 WHP 219.67 WTQ

## DYNO DATABASE

EURO+DRIVE LITE 500L 500X DART RENEGADE

EURO+DRIVE LITE 500L 500X DART RENEGADE

-Reported wheel figures measured on DynoJet Dynamometer and calculated Road dyno with a US Spec 2015 FIAT 500L/500X (DDCT), using STD correction and a performing of multiple runs. Results will vary depending upon environmental conditions, vehicle, transmission, vehicle health, operating conditions, temperatures, fuel grade, dyno type, dyno setup, and other modifications.