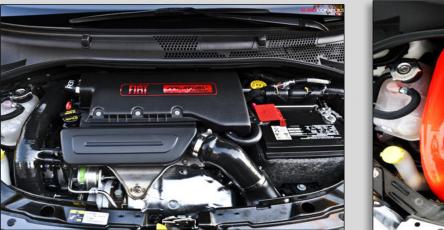

## EUROCOMPULSION V3 INTAKE SYSTEM

The EUROCOMPULSION R3T V3 Intake Kit features 5ply Silicone for super low thermal conductivity and long durability. Turbo friendly bends ensure a more efficient than stock flow(all of our intakes engineered during flow testing) Replaces the restrictive stock intake tract with a larger diameter solid silicone intake tract. Comes with everything you need to step it up a notch. Our most conservative intake system with a stock like sound and better throttle response.