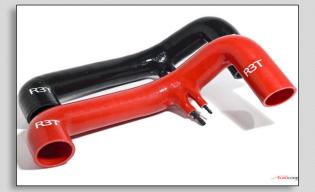

## EUROCOMPULSION V3 INTAKE SYSTEM

The EUROCOMPULSION R3T V3 Intake Kit features 5ply Silicone for super low thermal conductivity and long durability. Turbo friendly bends ensure a more efficient than stock flow(all of our intakes engineered during flow testing) Replaces the restrictive stock intake tract with a larger diameter solid silicone intake tract. Comes with everything you need to step it up a notch. Our most conservative intake system with a stock like sound and better throttle response.