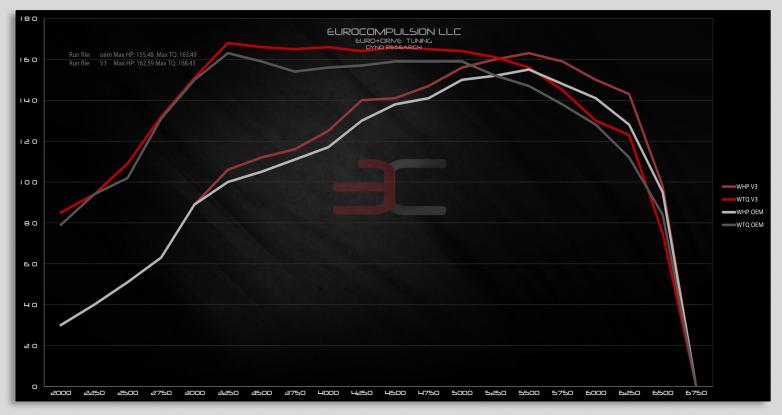

TECHNICAL INFO V3 INTAKE SYSTEM FIAT 500T/ ABARTH MY2012-2015

## EUROCOMPULSION V3 INTAKE SYSTEM

The EUROCOMPULSION R3T V3 Intake Kit features 5ply Silicone for super low thermal conductivity and long durability. Turbo friendly bends ensure a more efficient than stock flow(all of our intakes engineered during flow testing) Replaces the restrictive stock intake tract with a larger diameter solid silicone intake tract. Comes with everything you need to step it up a notch. Our most conservative intake system with a stock like sound and better throttle response.





## COMPULSION

## DYNO TESTING: