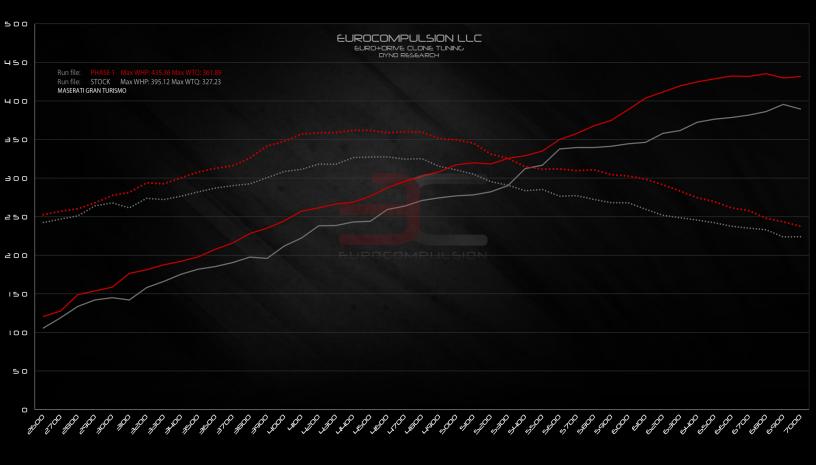

#### PHASE I

OUTPUT: 395.12 WHP @6900rpm 327.23 WTQ @4400rpm OUTPUT: 435.36 WHP @6700rpm 361.89 WTQ @4500rpm

### DYNO DATABASE

EURO+DRIVE CLONE ECU MASERATI GRAN TURISMO

## DYNO DATABASE

EURO+DRIVE CLONE ECU MASERATI GRAN TURISMO

-Reported wheel figures measured on DynoJet Dynamometer and real world Road dyno with a US Spec 2009 MASERATI GRAN TURISMO (AT), using STD correction and a performing of multiple runs. Results will vary depending upon environmental conditions, vehicle, transmission, vehicle health, operating conditions, temperatures, fuel grade, dyno type, dyno setup, and other modifications.