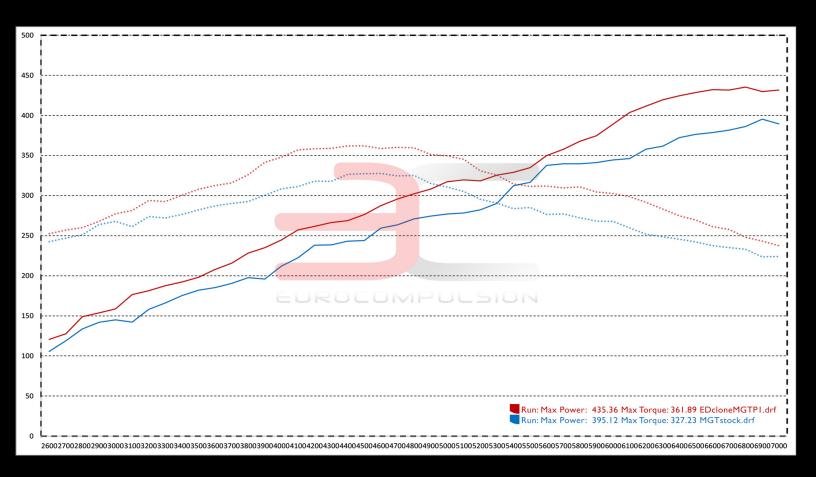

#### PHASE I

OUTPUT: 395.12 WHP @6900rpm 327.23 WTQ @4400rpm OUTPUT: 435.36 WHP @6700rpm 361.89 WTQ @4500rpm

## DYNO DATABASE

EURO+DRIVE CLONE ECU MASERATI GRAN TURISMO

-Reported wheel figures measured on DynoJet Dynamometer and real world Road dyno with a US Spec 2009 MASERATI GRAN TURISMO (AT), using STD correction and a performing of multiple runs. Results will vary depending upon environmental conditions, vehicle, transmission, vehicle health, operating conditions, temperatures, fuel grade, dyno type, dyno setup, and other modifications.