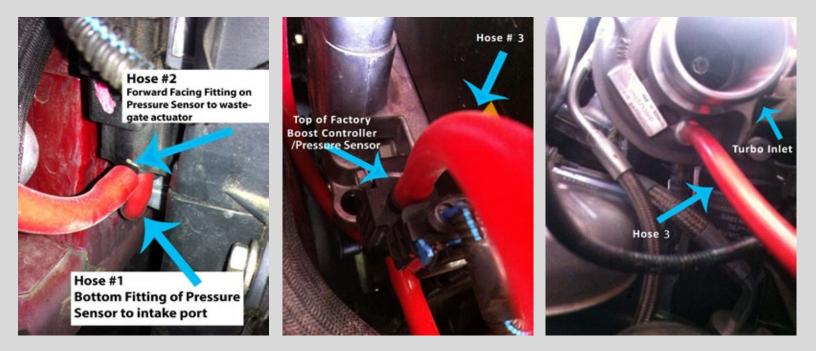

## HOSE PLACEMENT:

Hose #1: goes to the small connection on intake tube to bottom of pressure sensor.

Hose #2: to lower forward pointing fitting on pressure sensor to waste gate accuator.

Hose#3: pressure port below turbo inlet to top of pressure sensor.