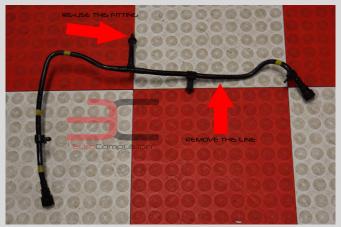

## STEPS:

- 1: Remove Factory AirBox/Intake
- 2: Remove Battery and Battery Tray (3) 13mm Bolts
- 3: Locate Charge Pipe Port (Remove all factroy lines from Intake to Charge pipe port and EVAP Port)
- 4: Cap port on Charge pipe reuse clamp from factory line on new cap
- 5: Remove factory fitting from factory hose (Fitting That slips into EVAP port)
- 6: Insert Factory Port into Silicone line
- 7: Run Silicone line to larger port on Intake
- 8: Replace Battery Tray and battery
- 9: Re-install intake/Factory Air-Box