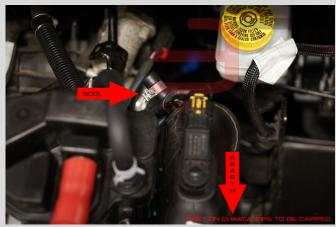

## STEPS:

- 1: Remove Factory AirBox/Intake
- 2: Remove Battery and Battery Tray (3) 13mm Bolts
- 3: Locate Charge Pipe Port (Remove all factroy lines from Intake to Charge pipe port and EVAP Port)
- 4: Cap port on Charge pipe reuse clamp from factory line on new cap
- 5: Remove factory fitting from factory hose (Fitting That slips into EVAP port)
- 6: Insert Factory Port into Silicone line
- 7: Run Silicone line to larger port on Intake
- 8: Replace Battery Tray and battery
- 9: Re-install intake/Factory Air-Box