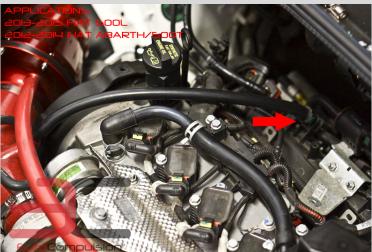

## STEPS:

- 1: Remove Factory AirBox/Intake
- 2: Remove Battery and Battery Tray (3) 13mm Bolts
- 3: Locate Charge Pipe Port (Remove all factroy lines from Intake to Charge pipe port and EVAP Port)
- 4: Cap port on Charge pipe reuse clamp from factory line on new cap
- 5: Remove factory fitting from factory hose (Fitting That slips into EVAP port)
- 6: Insert Factory Port into Silicone line
- 7: Run Silicone line to larger port on Intake
- 8: Replace Battery Tray and battery
- 9: Re-install intake/Factory Air-Box